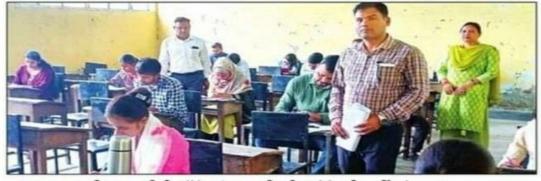

## इग्नू की परीक्षा में चार रहे अनुपस्थित

सीएसएन पीजी कॉलेज केंद्र पर चल रही हैं इग्नू की परीक्षाएं

सीएसएन पीजी कॉलेज में इग्नू की परीक्षा देते परीक्षार्थी। संवाद संवाद

संवाद न्यूज एजेंसी

हरदोई। सीएसएन पीजी कॉलेज के इग्नू केंद्र पर मंगलवार को भी शांतिपूर्वक परीक्षाएं हुईं। परीक्षा के दौरान प्राचार्य ने निरीक्षण किया और परीक्षा शुचिता पूर्ण कराने के निर्देश दिए।

सीएसएन पीजी कॉलेज में इग्नू केंद्र संचालित हैं। यहां पर विभिन्न पाठ्यक्रमों की पढ़ाई की जा रही है। केंद्र पर सात जून से परीक्षाएं शुरू हुई थीं, जो दो पालियों में चल रही हैं। मंगलवार को 31 परीक्षार्थियों में से 27 परीक्षार्थी परीक्षा में शामिल हुए।

प्राचार्य डॉ. कौशल कुमार सिंह व केंद्र प्रभारी डॉ. पुष्पा रानी गंगवार ने परीक्षा का निरीक्षण किया। सहायक कोऑर्डिनेटर डॉ. कुश कुमार मिश्रा, डॉ. शिवेंद्र सिंह रहे।

IGNOU Examination Centre – 27126, CSN PG College, Hardoi